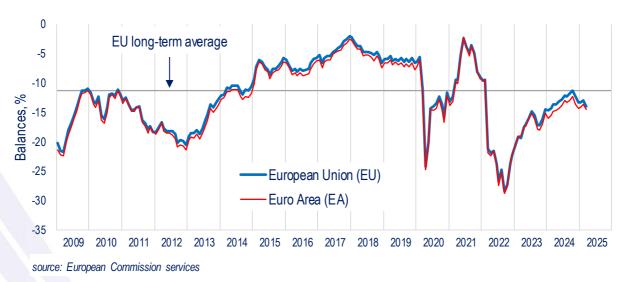

## FLASH CONSUMER CONFIDENCE INDICATOR FOR THE EU AND EURO AREA

In March 2025, DG ECFIN's flash estimate<sup>1</sup> of the consumer confidence indicator<sup>2</sup> fell by 1.0 percentage point (pp.) in the EU and by 0.9 pps. in the euro area. Down to -13.9 (EU) and -14.5 (euro area) points, consumer confidence veered further away from its long-term average again.